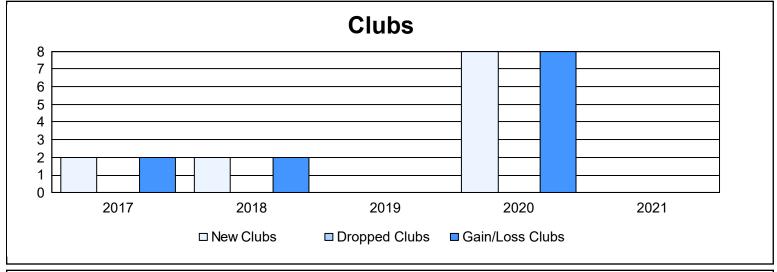

| Year      | New<br>Clubs | Dropped<br>Clubs | Gain/<br>Loss<br>Clubs | New<br>Members | Charter<br>Members | Reinstate<br>Members | Transfer<br>Members | Total<br>Member<br>Added | Total<br>Members<br>Dropped | Gain/<br>Loss<br>Members |
|-----------|--------------|------------------|------------------------|----------------|--------------------|----------------------|---------------------|--------------------------|-----------------------------|--------------------------|
| 2016-2017 | 2            | 0                | 2                      | 625            | 95                 | 30                   | 16                  | 766                      | 590                         | 176                      |
| 2017-2018 | 2            | 0                | 2                      | 1,741          | 106                | 35                   | 19                  | 1,901                    | 993                         | 908                      |
| 2018-2019 | 0            | 0                | 0                      | 609            | 9                  | 39                   | 11                  | 668                      | 1,293                       | -625                     |
| 2019-2020 | 8            | 0                | 8                      | 593            | 273                | 59                   | 29                  | 954                      | 413                         | 541                      |
| 2020-2021 | 0            | 0                | 0                      | 602            | 37                 | 84                   | 17                  | 740                      | 1,955                       | -1,215                   |
| Average   | 2            | 0                | 2                      | 834            | 104                | 49                   | 18                  | 1,006                    | 1,049                       | -43                      |